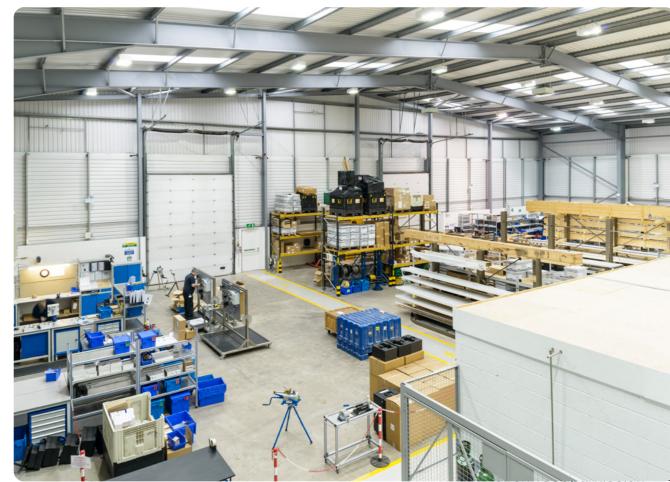

# Expect to be impressed

Building on the design success of the modern warehouse development at Cavendish Avenue, Eddington Way is made up of six new self contained warehouse units each with a higher that usual proportion of office space, giving greater flexibility to our occupiers.

#### **Warehouse Sector**

Self Contained Units Flexible Office Content Loading Bays and Turning Circle **Dedicated Parking** 