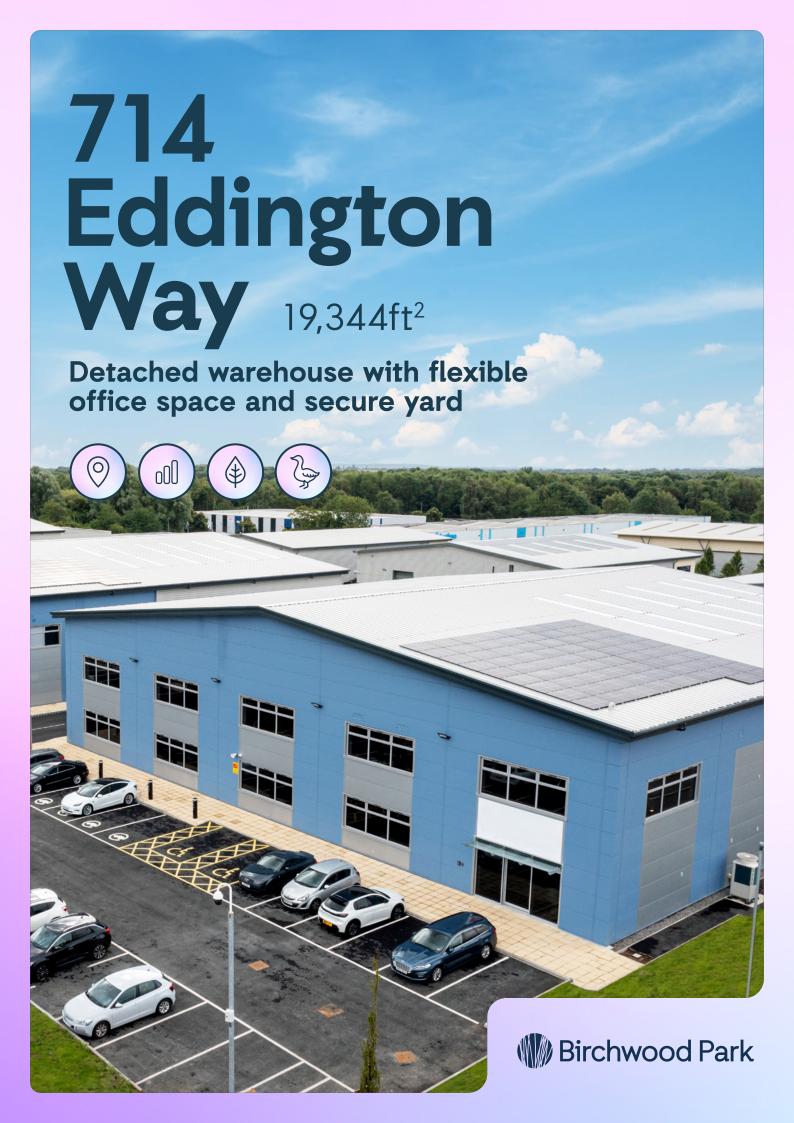

## 714 Eddington Way

Warehouse 14,687 ft<sup>2</sup>

**Ground Floor Reception** 963 ft<sup>2</sup>

First Floor Office 3,684 ft<sup>2</sup>

**Total** 19,334 ft<sup>2</sup>

**Car Parking Spaces** 39

**EV** charging points 6

**Motorbikes Spaces** 2

Eaves Height 7.5m

Floor loading 37.50 KN/m2

Leg loads 45kN

Solar PV panels