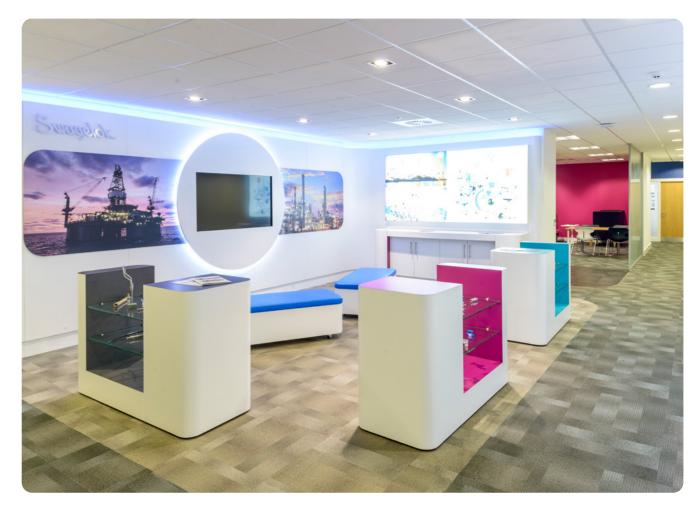

## Case Study Swagelok

Swagelok is a \$1.8 billion global developer and provider of high-quality fluid system solutions, who wanted the unique combination of warehouse space within a business park.

Rebecca Dowling-Fox at Swagelok commented, "Our move to new premises on Birchwood Park has had a huge impact on our business. The new site has enabled us to invest in new scanning systems and it has streamlined our entire warehouse operation making the day-to-day running much more efficient.

Our team regularly uses the on-site amenities for meetings and we've been able to put new plans in place to grow our team. I believe that the Park's ideal location and extra facilities, such as the nursery and gym, will also help us attract the best talent."

"Our team regularly uses the on-site amenities for meetings and we've been able to put new plans in place to grow our team."