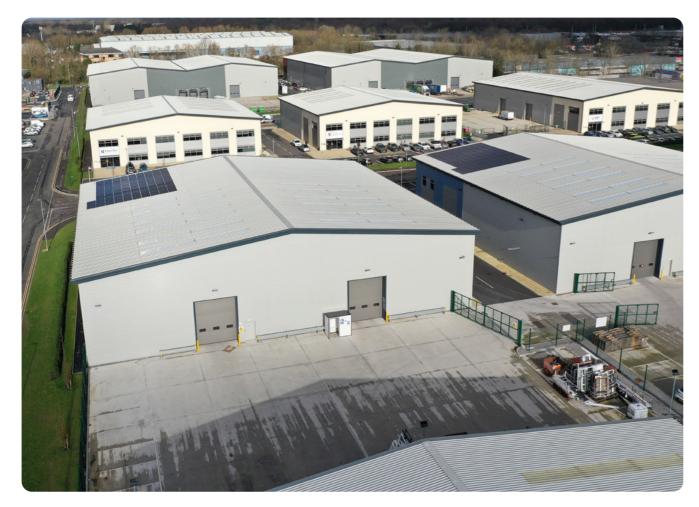

# Expect to be impressed

Building on the design success of the modern warehouse development at Cavendish Avenue, Eddington Way is made up of six new self contained warehouse units each with a higher that usual proportion of office space, giving greater flexibility to our occupiers.

## 714 Eddington Way

Warehouse 14,687 ft<sup>2</sup>

**Ground Floor Reception** 963 ft<sup>2</sup>

First Floor Office 3,684 ft<sup>2</sup>

**Total** 19,334 ft<sup>2</sup>

**Car Parking Spaces** 39

**EV** charging points 6

**Motorbikes Spaces** 2

Eaves Height 7.5m

Floor loading 37.50 KN/m2

Leg loads 45kN

Solar PV panels