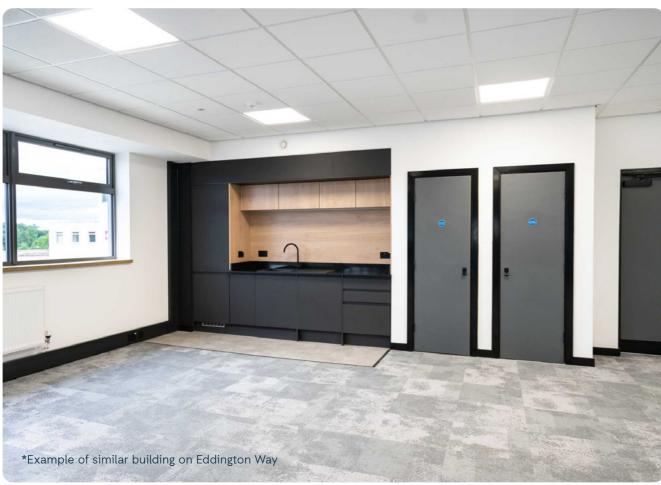

## 714 Eddington Way

Warehouse 14,687 ft<sup>2</sup>

**Ground Floor Reception** 963 ft<sup>2</sup>

First Floor Office 3,684 ft<sup>2</sup>

**Total** 19,334 ft<sup>2</sup>

**Car Parking Spaces** 39

**EV** charging points 6