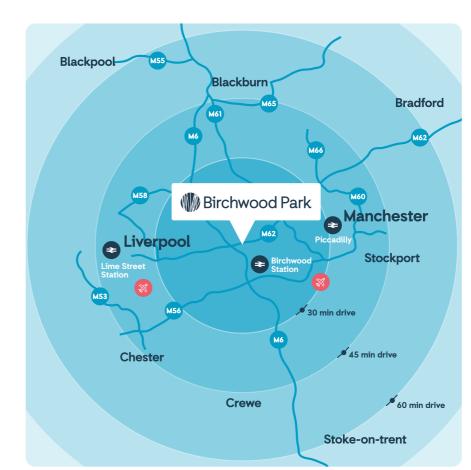

# Location, location, location...

Everyone knows the saying, and there's a good reason for that. It's true. We have a dream location for anyone setting up a regional office – right in the middle of the North West, where the M62 crosses the M6. By occupying the overlap between Manchester and Liverpool, we're well connected to not one but two great cities. So you can recruit talent easily from near and far, and your staff can enjoy an easy commute.

| WA3 6BA | (SAT N | IAV po | ostcode) |
|---------|--------|--------|----------|
|---------|--------|--------|----------|

| Motorways          | (Miles) |
|--------------------|---------|
| M62 J11            | 1.5     |
| M6/m62 Interchange | 2       |
| Rail               |         |
| Manchester         | 18      |
| Liverpool          | 27      |
| Airports           |         |
| Manchester         | 17      |
| Liverpool          | 21      |
| Birmingham         | 89      |
| By Car             |         |
| Manchester         | 14      |
| Liverpool          | 21      |
| Leeds              | 58      |
| Birmingham         | 81      |
| Newcastle          | 154     |
| London             | 200     |

|                              | THE PARTY OF THE P |
|------------------------------|--------------------------------------------------------------------------------------------------------------------------------------------------------------------------------------------------------------------------------------------------------------------------------------------------------------------------------------------------------------------------------------------------------------------------------------------------------------------------------------------------------------------------------------------------------------------------------------------------------------------------------------------------------------------------------------------------------------------------------------------------------------------------------------------------------------------------------------------------------------------------------------------------------------------------------------------------------------------------------------------------------------------------------------------------------------------------------------------------------------------------------------------------------------------------------------------------------------------------------------------------------------------------------------------------------------------------------------------------------------------------------------------------------------------------------------------------------------------------------------------------------------------------------------------------------------------------------------------------------------------------------------------------------------------------------------------------------------------------------------------------------------------------------------------------------------------------------------------------------------------------------------------------------------------------------------------------------------------------------------------------------------------------------------------------------------------------------------------------------------------------------|
|                              |                                                                                                                                                                                                                                                                                                                                                                                                                                                                                                                                                                                                                                                                                                                                                                                                                                                                                                                                                                                                                                                                                                                                                                                                                                                                                                                                                                                                                                                                                                                                                                                                                                                                                                                                                                                                                                                                                                                                                                                                                                                                                                                                |
|                              |                                                                                                                                                                                                                                                                                                                                                                                                                                                                                                                                                                                                                                                                                                                                                                                                                                                                                                                                                                                                                                                                                                                                                                                                                                                                                                                                                                                                                                                                                                                                                                                                                                                                                                                                                                                                                                                                                                                                                                                                                                                                                                                                |
|                              |                                                                                                                                                                                                                                                                                                                                                                                                                                                                                                                                                                                                                                                                                                                                                                                                                                                                                                                                                                                                                                                                                                                                                                                                                                                                                                                                                                                                                                                                                                                                                                                                                                                                                                                                                                                                                                                                                                                                                                                                                                                                                                                                |
| Tap into the b catchment out | side the M25                                                                                                                                                                                                                                                                                                                                                                                                                                                                                                                                                                                                                                                                                                                                                                                                                                                                                                                                                                                                                                                                                                                                                                                                                                                                                                                                                                                                                                                                                                                                                                                                                                                                                                                                                                                                                                                                                                                                                                                                                                                                                                                   |
| with 2.5 million             | n people o                                                                                                                                                                                                                                                                                                                                                                                                                                                                                                                                                                                                                                                                                                                                                                                                                                                                                                                                                                                                                                                                                                                                                                                                                                                                                                                                                                                                                                                                                                                                                                                                                                                                                                                                                                                                                                                                                                                                                                                                                                                                                                                     |
| within a 30-mi               | nute drive                                                                                                                                                                                                                                                                                                                                                                                                                                                                                                                                                                                                                                                                                                                                                                                                                                                                                                                                                                                                                                                                                                                                                                                                                                                                                                                                                                                                                                                                                                                                                                                                                                                                                                                                                                                                                                                                                                                                                                                                                                                                                                                     |
|                              | <b>j</b>                                                                                                                                                                                                                                                                                                                                                                                                                                                                                                                                                                                                                                                                                                                                                                                                                                                                                                                                                                                                                                                                                                                                                                                                                                                                                                                                                                                                                                                                                                                                                                                                                                                                                                                                                                                                                                                                                                                                                                                                                                                                                                                       |