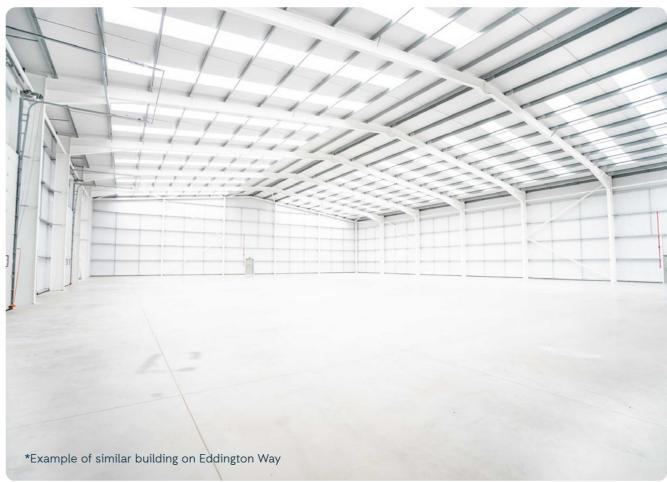

## 714 Eddington Way

Warehouse 14,687 ft<sup>2</sup>

**Ground Floor Reception** 963 ft<sup>2</sup>

First Floor Office 3,684 ft<sup>2</sup>

**Total** 19,334 ft<sup>2</sup>

**Car Parking Spaces** 39

**EV** charging points 6

#### **Warehouse Sector**

Self Contained Units Flexible Office Content Loading Bays and Turning Circle **Dedicated Parking** 