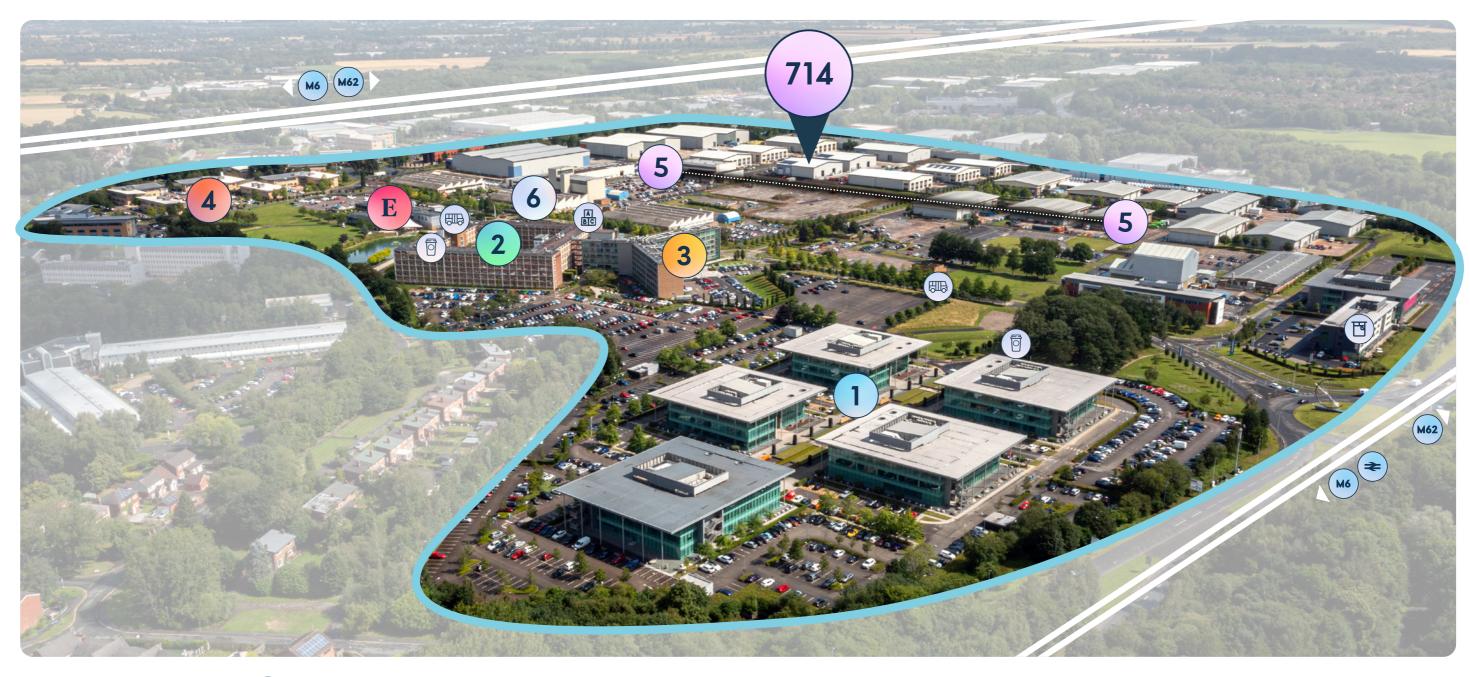

## 714 Eddington Way

Warehouse 14,687 ft<sup>2</sup>

**Ground Floor Reception** 963 ft<sup>2</sup>

First Floor Office 3,684 ft<sup>2</sup>

**Total** 19,334 ft<sup>2</sup>

**Car Parking Spaces** 39

**EV** charging points 6

**Motorbikes Spaces** 2

Eaves Height 7.5m

Floor loading 37.50 KN/m2

Leg loads 45kN

Solar PV panels

Birchwood Park