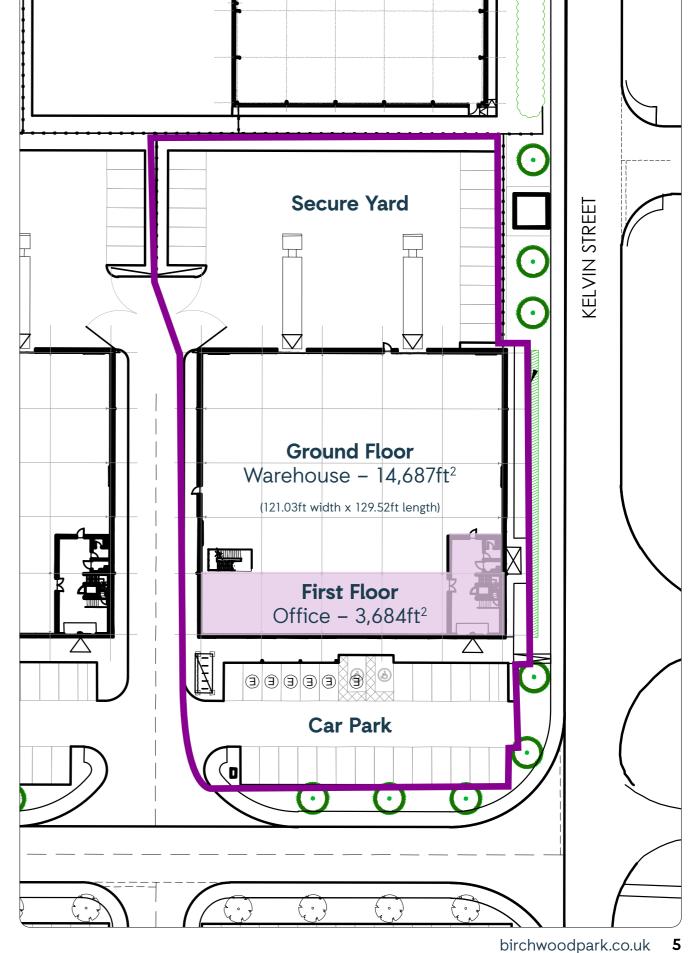

## 714 Eddington Way

Warehouse 14,687 ft<sup>2</sup>

**Ground Floor Reception** 963 ft<sup>2</sup>

First Floor Office 3,684 ft<sup>2</sup>

**Total** 19,334 ft<sup>2</sup>

**Car Parking Spaces** 39

**EV** charging points 6

**Motorbikes Spaces** 2

Eaves Height 7.5m

Floor loading 37.50 KN/m2

Leg loads 45kN

Solar PV panels