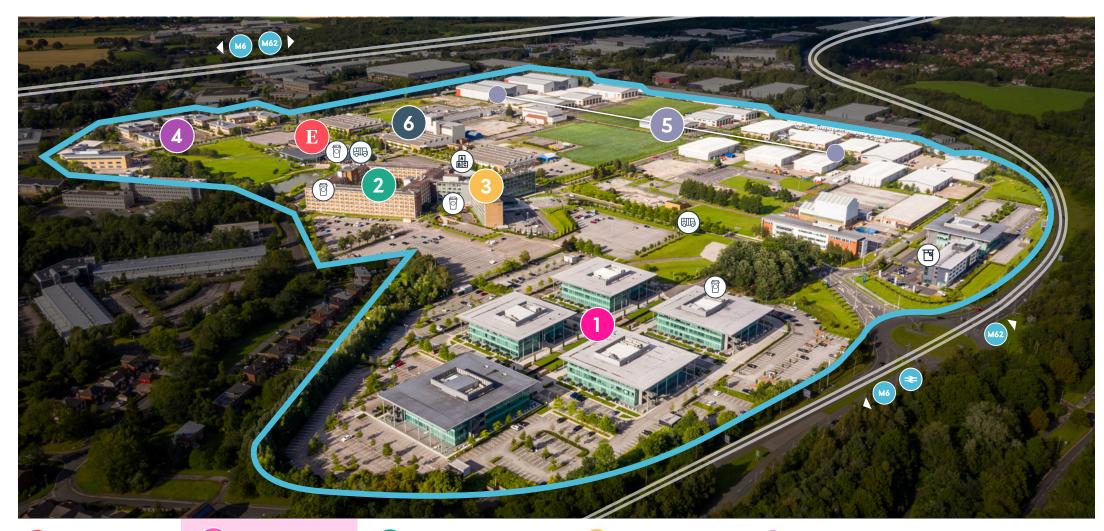

Some of your neighbours:

#### **EngineRooms**

Co-Working Space Starbucks coffee Free Wi-fi Meeting Rooms Auditorium Food Hall Lake & Terrace Gym & Cycle Facilities Quiet Room Visitor Parking EV Charging Points

#### **Bridgewater Place**

Large Offices
Café with Starbucks
Tranquil Promenade
Water Features
Dedicated Parking
EV Charging Points

#### **Chadwick House**

Small Suites
Large Offices
Café with Starbucks
& free Wi-fi
Lake Views
Courtyard
Dedicated Parking
Visitor Parking
EV Charging Points

#### 401 Faraday

Small Suites
Large Offices
Café with Starbucks
& free Wi-fi
Dedicated Parking
EV Charging Points

#### **Dalton Avenue**

Large Offices
Dedicated Parking

#### **Warehouse Sector**

Self Contained Units Flexible Office Content Loading Bays and Turning Circle Dedicated Parking

# Lovell, Newton & Darwin

Small Suites Parking